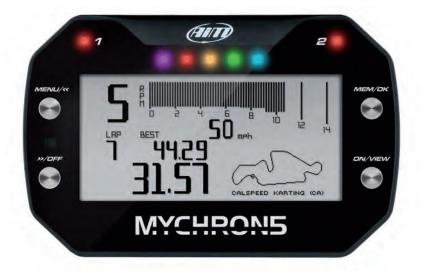

### An integrated High Technology Dash Logger for kart drivers

- Integrated GPS
- Wide display with configurable multicolor backlight
- Graphical display resolution
  Completely configurable pages
- Calculated Gear Number
- 2 freely configurable RGB Alarm LEDs

- 5 freely configurable RGB ShiftLight LEDs
- Nylon body
- Metallic pushbuttons
- Rechargeable Lithium Iones Battery
- WiFi connection
- Fully compatible with MyChron4 add-ons
- Waterproof IP65

#### MyChron5 Dash Logger