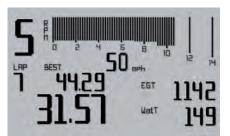

# Completely configurable pages

Define as many pages as you wish, showing graphic bars or just digits, via software or directly on your system.

#### Wide display with configurable multicolour backlight

More data require more space for looking at them.

MyChron5 features a wide high resolution display with fully configurable backlight.

#### ShiftLight and Alarm LEDs

Five RGB shift lights can be configured for each gear, choosing LED color and RPM threshold values which will turn them on/off. They also allow RPM monitoring in a glance.