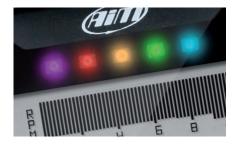

#### ShiftLight and Alarm LEDs

Five RGB shift lights can be configured for each gear, choosing LED color and RPM threshold values which will turn them on/off. They also allow RPM monitoring in a glance.