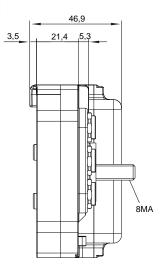

-8

| - Dimensions | 137x88,4x46,9mm       |
|--------------|-----------------------|
| - Weight     | 340g battery included |
| - Waterproof | IP65                  |