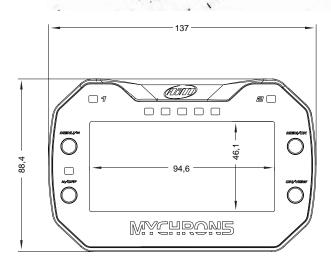

-8

| - Dimensions | 137x88,4x46,9mm       |
|--------------|-----------------------|
| - Weight     | 340g battery included |
| - Waterproof | IP65                  |