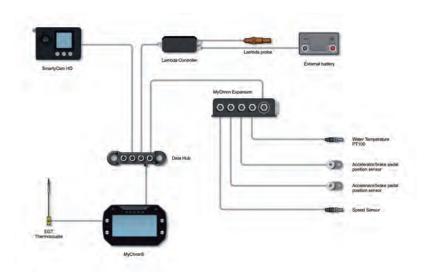

## Fully compatible with MyChron4 add-ons

Adding new modules you will get all the additional information you need:

LCU-One, perfectly tuning the carburetion of your engine.

MyChron Expansion, the channel multiplier that permits to check when you brake and accelerate, as well as Power Valve behaviour