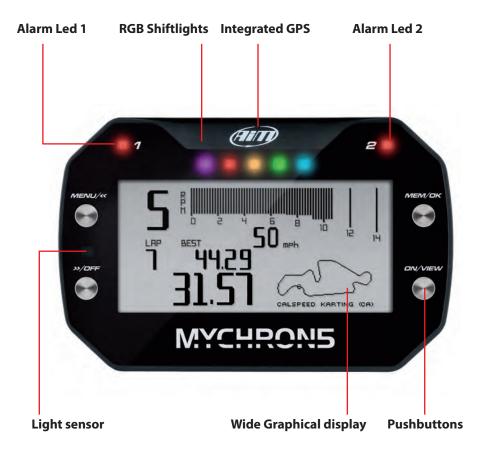

#### **Integrated GPS**

Our technicians have worked for many years for making GPS technology useful and reliable in the motorsport environment. We have reached such a good level that we decided to integrate GPS module inside MyChron5.

### Ambient Light Sensor

MyChron5 provides optimum viewing in diverse lighting conditions: the display brightness is automatically adjusted according to the environment light.

#### Wide display with configurable multicolour backlight

More data require more space for looking at them.

MyChron5 features a wide high resolution display with fully configurable backlight.

#### ShiftLight and Alarm LEDs

Five RGB shift lights can be configured for each gear, choosing LED color and RPM threshold values which will turn them on/off. They also allow RPM monitoring in a glance.