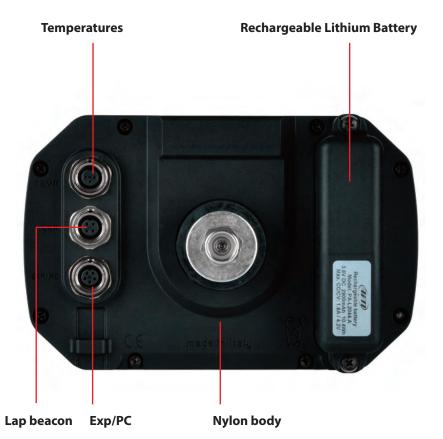

#### Rechargeable Lithium Battery

No problems with traditional batteries anymore: MyChron5 is powered by a dedicated rechargeable - and removable lithium battery.

It is long-lasting (about 10 hours duration) and easy to recharge, placed on its magnetic basement connected to the power adapter.

#### MyChron5 2T

Like its predecessor, MyChron5 2T gives the chance to control two engine temperatures instead of one, coming from thermocouples or thermoresistors.