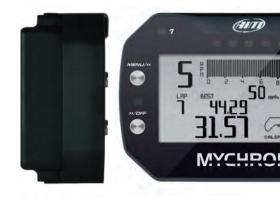

#### MyChron5 Dash Logger

## A robust housing with wider display

The new Nylon chassis with metallic pushbuttons guarantees even more resistance to shocks and water. The anti-scratch non-reflecting polycarbonate screen and the wider display ensure great readability.

#### Wide display with configurable multicolour backlight

More data require more space for looking at them.

MyChron5 features a wide high resolution display with fully configurable backlight.