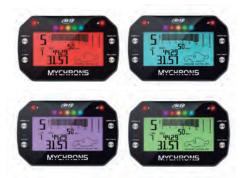

#### Wide display with configurable multicolour backlight

More data require more space for looking at them.

MyChron5 features a wide high resolution display with fully configurable backlight.

## A robust housing with wider display

The new Nylon chassis with metallic pushbuttons guarantees even more resistance to shocks and water. The anti-scratch non-reflecting polycarbonate screen and the wider display ensure great readability.